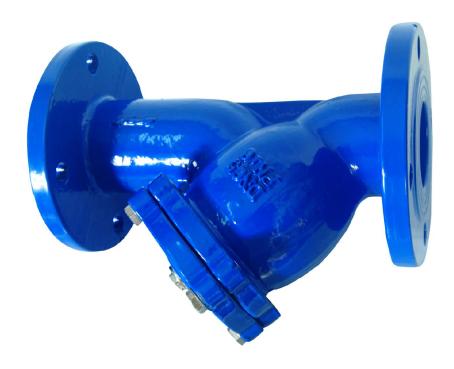

## Y TYPE STRAINER

F.300

The filters F.300 are flanged Y filters, with a body made of cast iron, which are manufactured in accordance with severe product norms. They are a prerequisite for protecting pumps, valves, backflow preventers and pressure reducing valves against dirt (rust, welding parts, solids).

The filters are suitable for chemical, food and industrial plants. Also for heating and cooling (HVAC), for the distribution of water, and for agricultural purposes.

YES: for installation in horizontal and vertical positions.